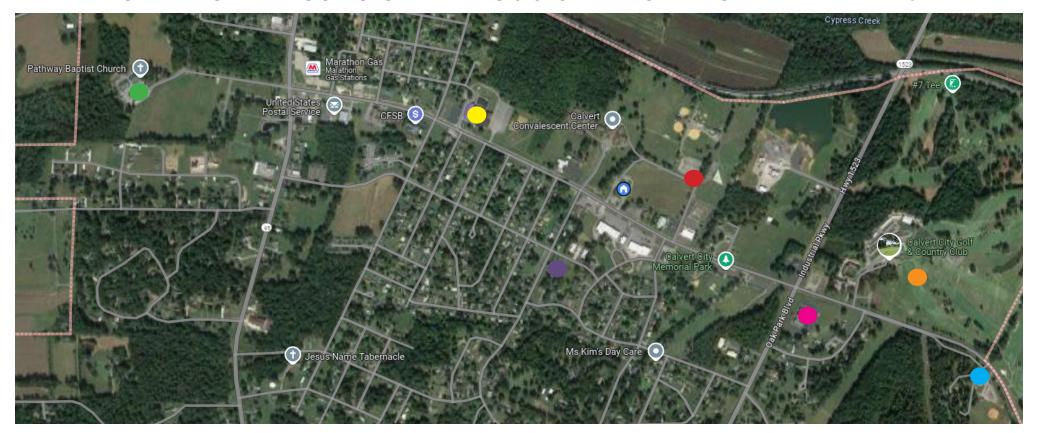

### CALVERT CITY BALLOON GLOW PARKING & SHUTTLE INFORMATION - WEATHER PERMITTING

## PARKING WITH SHUTTLE SERVICE

- Pathway Baptist Church,
   1.35 Miles to Memorial Park, 25 minute walk
   229 W 5th Ave, Calvert City, KY 42029
- Calvert City Elementary School
  .63 miles to Memorial Park,12 minute walk
  563 5th Ave, Calvert City, KY 42029
- Calvert City Old Park
   .37 miles to Memorial Park, 11 minute walk
   1674 E 5th Ave, Calvert City 42029

The shuttle will run from 4:00 PM - 9:00 PM Friday and Saturday night, reaching each shuttle stop every 20 minutes. Please find the SHUTTLE STOP sign and wait patiently.

# PARKING - NO SHUTTLE SERVICE

- Doctor's Park Sports Complex
   .25 Miles to Memorial Park, 8 minute walk
   23 Park Rd, Calvert City, KY 42029
- Calvert City Golf and Country Club
  .26 miles to Memorial Park, 9 minute walk
  123 Country Club Lane, Calvert City, KY 42029
- Calvert City Methodist Church
  .18 miles to Memorial Park, 6 minute walk
  571 Oak Park Blvd, Calvert City 42029
- First Presbyterian Church
   .40 miles to Memorial Park, 12 minute walk
   639 Evergreen St, Calvert City, KY 42029