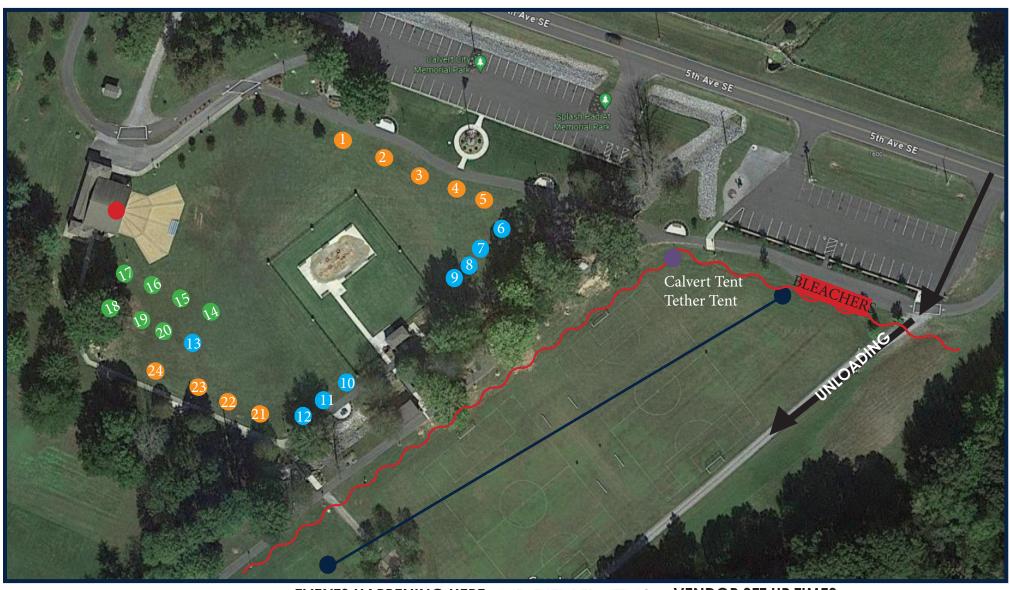

#### **VENDOR SET UP TIMES**

SEPTEMBER 13 AND 14

- 7am 4 pm Set up
- Please be set up to sell by 4 pm
- Only one vehicle can be parked behind your tent. All others must be moved to the parking lot
- Tents/Trucks can be left overnight, but security of items is not guaranteed.

#### **VENDOR LOCATIONS**

- 1. Handheld (13), Mija (14)
- 2. Creative Cookin' (13), Chimney's (14)
- 3. iPop Kettlecorn
- 4. Iron Smoke BBQ
- 5. Lane's Concessions
- 6. Stacey Brewer
- 7. Tiny Dubu Handmade Annabelle Hellman
- 8. Dee Carlisle
- 9. Etch to Edge
- 10. Traveling Plants
- 11.Macrame by Stephanie
- 12. The Raven's Nest Collections
- 13. Ashley Heck Facepainting
- 14. 20. Carnival Games
- 21. Krazy Kones
- 22. MKY Floss Co. Cotton Candy
- 23. Yellow Umbrella