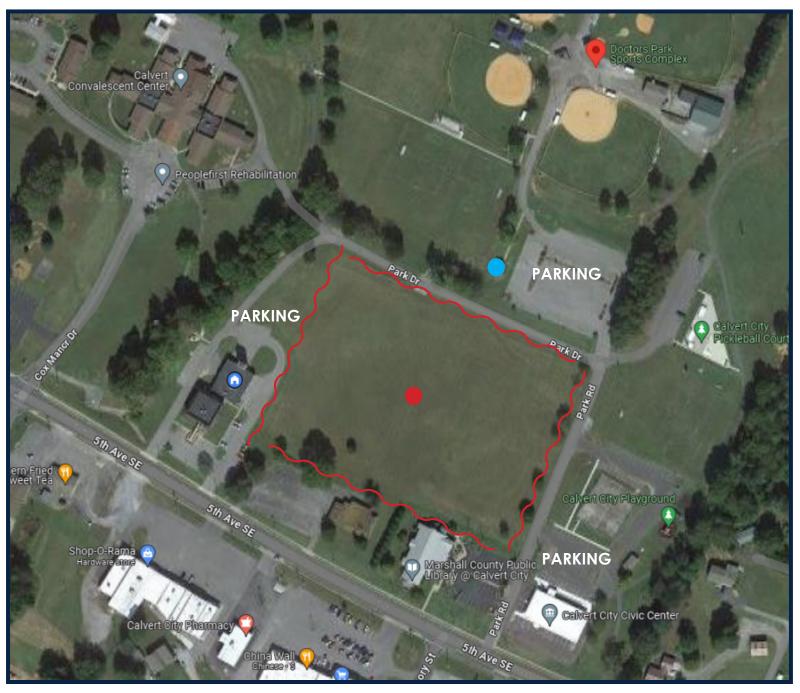

## CALVERT CITY DOCTORS PARK SPORTS COMPLEX

23 Park Rd, Calvert City, KY 42029

- ONT FLY-IN TASK TO DOCTORS PARK
- CALVERT CITY DOCTORS
  PARK PAVILION 2
- BOUNDARY FENCE

#### **EVENTS HAPPENING HERE**

Pilot and Passenger Meeting Doctors Park Pavilion 2 September 14 and 15 5:45 AM

Competitive Flight Target September 14 and 15 6 AM - 8 AM (Flying)

WEATHER PERMITTING